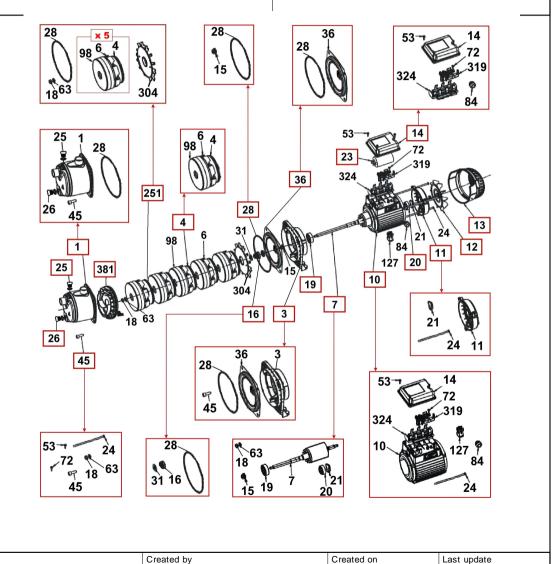

## Pump Model - version

EUROINOX 50-50 M - N.6.- -

Attention: check the correspondence with the serial number of the pump.

Company Name Contact Telephone FAX E-Mail address Receiver

Serial Number

Project

EUROINOX 50-50 M - N.6.- - @ 102970300\_b

| EUROINOX 50-50 M @ 102970300 |      |           |                       |          |  |
|------------------------------|------|-----------|-----------------------|----------|--|
| Item                         | Quar | tItem no. | Description           | Unit pr. |  |
| 1                            | 1    | R00005311 | PUMP BODY             | On req.  |  |
| 13                           | 1    | R00004650 | FAN GUARD             | On req.  |  |
| 12                           | 1    | R00005107 | FAN                   | On req.  |  |
| 3                            | 1    | R00005150 | SUPPORT               | On req.  |  |
| 7                            | 1    | R00005290 | MOTOR SHAFT           | On req.  |  |
| 28                           | 1    | R00005306 | OR                    | On req.  |  |
| 45                           | 1    | R00005314 | NUTS AND BOLTS        | On req.  |  |
| 19                           | 1    | R00005111 | FRONT BEARING         | On req.  |  |
| 20                           | 1    | R00005112 | REAR BEARING          | On req.  |  |
| 23                           | 1    | R00005139 | CAPACITOR             | On req.  |  |
| 4                            | 5    | R00005328 | COMPLETE STAGE        | On req.  |  |
| 11                           | 1    | R00005115 | MOTOR COVER           | On req.  |  |
| 10                           | 1    | R00005141 | MOTOR                 | On req.  |  |
| 16                           | 1    | R00005282 | SEAL                  | On req.  |  |
| 14                           | 1    | R00004811 | TERMINAL BOARD        | On req.  |  |
| 36                           | 1    | R00004016 | MECHANICAL SEAL COVER | On req.  |  |
| 381                          | 1    | R00005309 | SELF-PRIMING FLANGE   | On req.  |  |
| 25                           | 1    | R00004017 | LOAD PLUG             | On req.  |  |
| 26                           | 1    | R00004018 | DISCHARGE PLUG        | On req.  |  |
| 251                          | 1    | R00005335 | COMPLETE HY DRA ULICS | On req.  |  |
|                              |      |           |                       |          |  |
|                              |      |           |                       |          |  |
|                              |      |           |                       |          |  |
|                              |      |           |                       |          |  |
|                              |      |           |                       |          |  |
|                              |      |           |                       |          |  |